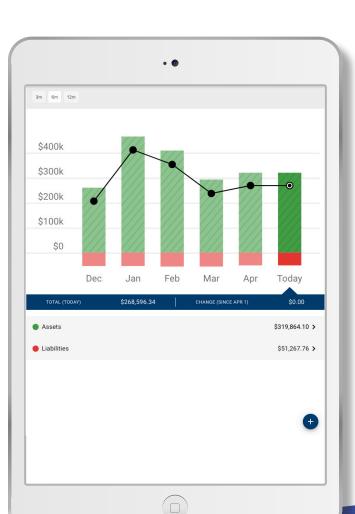

## **Net Worth Snapshot**

Track your investments, wealth and debts all in one place; while having access to monthly, quarterly, and annual trends. Your financial future is just as important as your day-to-day.