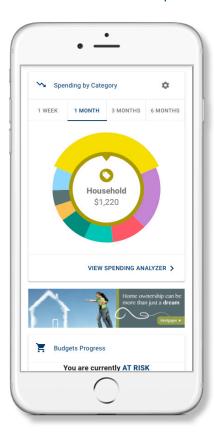

### **Interactive Spending Wheel**

View your top expenses in real-time. Click the center to see a list of transactions from each category, to stay in touch with your spending and overall finances.