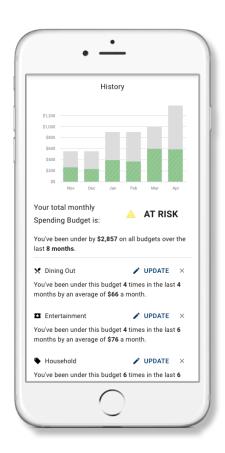

## **Easy Budget Tools**

Build and view spending targets that are important to your financial big picture. The new insights feature provides your spending history, along with suggestions for staying on track.