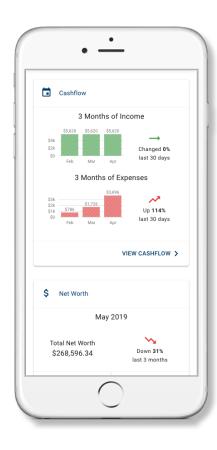

#### **Cash Flow Control**

By adding your paychecks and expenses, you're now able to view income and spending trends right from the dashboard. The better you understand your cash flow, the easier it is to manage it on a daily, weekly and monthly basis.

## **Net Worth Snapshot**

Track your investments, wealth and debts all in one place; while having access to monthly, quarterly, and annual trends. Your financial future is just as important as your day-to-day.