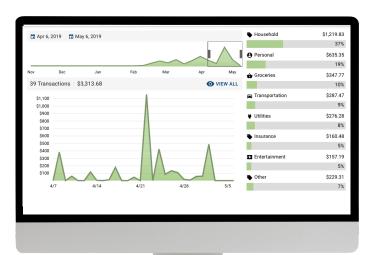

### **Spending At a Glance**

The analyzer quickly shows your percentage and total amount spent in each category; while allowing the user to customize the date range to identify any trends.